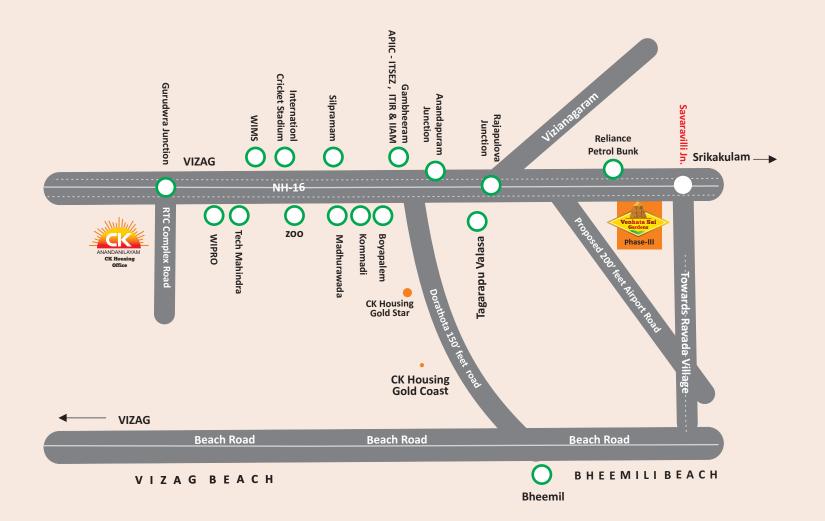

## **ANANDANILAYAM** CHAITANYAKIRAN HOUSING (P) LTD.

Visakhapatnam

Just 6 KM away from Bhogapurm International Airport and Facing to NH-16 @ Savaravilli

9.6 acres of soothing greens . A luxury few can afford

The Venkata Sai Gardens is located Savaravilli-Ravada Village at Bhogapuram, close to International airport and on the Vizag-Srikakulam National High way16 in an upcoming neighborhood that is verdant and well-connected.

The rapid development in and around our Real World will make the area even more accessible than before.

Venkata Sai Gardens is now considered a promising location for buyers in the real estate sector in Visakhapatnam.