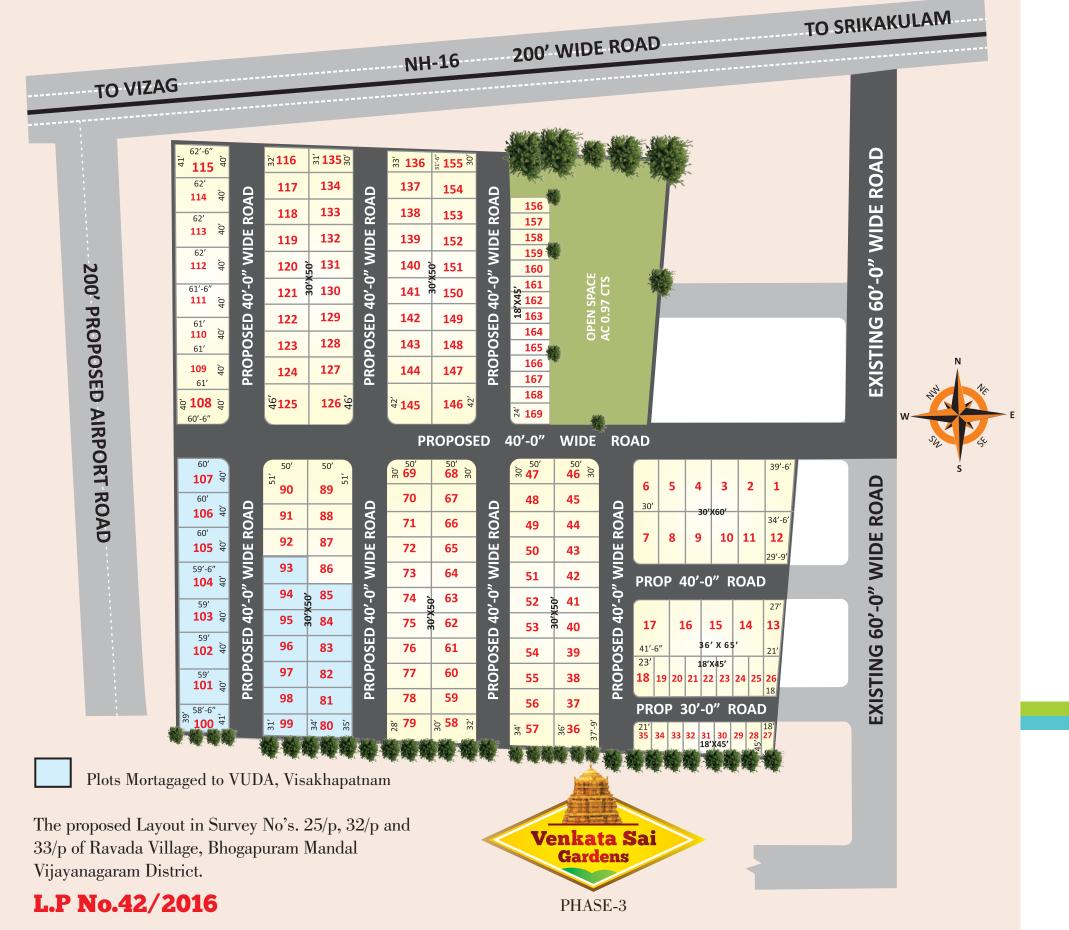

The Venkata Sai Gardens is located Savaravilli-Ravada Village at Bhogapuram, close to International airport and on the Vizag-Srikakulam National High way16 in an upcoming neighborhood that is verdant and well-connected.

The rapid development in and around our Real World will make the area even more accessible than before.

Venkata Sai Gardens is now considered a promising location for buyers in the real estate sector in Visakhapatnam.

| PLOT NO.                | In Sq.Yd |
|-------------------------|----------|
| 1                       | 235.00   |
| _                       |          |
| 2 to 11                 | 200.00   |
| 12                      | 213.73   |
| 13                      | 175.13   |
| 14 to 16                | 260.00   |
| 17                      | 300.07   |
| 18                      | 117.74   |
| 19 to 25                | 90.00    |
| 26                      | 99.07    |
| 27                      | 81.66    |
| 28                      | 89.64    |
| 29                      | 88.22    |
| 30                      | 86.80    |
| 31                      | 85.38    |
| 32                      | 83.96    |
| 33                      | 82.53    |
| 34                      | 81.11    |
| 35                      | 93.40    |
| 36                      | 204.44   |
| 37 to 56                | 166.67   |
| 57                      | 193.47   |
| 58                      | 173.73   |
| 59 to 78                | 166.67   |
| 79                      | 162.76   |
| 80                      | 193.01   |
|                         |          |
| 81 to 88                | 166.67   |
| 89 & 90                 | 283.34   |
| 91 to 98                | 166.67   |
| 99                      | 182.18   |
| 100                     | 260.35   |
| 101                     | 261.17   |
| 102                     | 262.29   |
| 103                     | 263.41   |
| 104                     | 264.53   |
| 105                     | 265.65   |
| 106                     | 266.77   |
| 107                     | 267.89   |
| 108                     | 270.14   |
| 109                     | 271.26   |
| 110                     | 272.38   |
| 111                     | 273.50   |
| 112                     | 274.62   |
| 113                     | 275.74   |
| 114                     | 276.86   |
| 115                     | 280.44   |
| 116                     | 176.92   |
| 117 to 124              | 166.67   |
| 125 & 126               | 255.99   |
| 127 to 134              | 166.67   |
| 135                     | 169.59   |
| 136                     | 179.09   |
|                         |          |
| 137 to 144              | 166.67   |
| 145 & 146<br>147 to 154 | 233.35   |
|                         | 166.67   |
| 155                     | 171.90   |
| 156 to 168              | 90.00    |
| 169                     | 118.81   |
|                         |          |

#### PROJECT HIGHLIGHTS

- Clear Title
- Ready for Construction
- VUDA Layout
- Entrance Arch
- Direct access to international airport road
- Underground Electricity with street lights • Planned Underground drainage system.
- Club house with modern amenities.
- Compound wall for the entire layout.
- B.T. Roads.
- RainWater harvesting pits
- Avenue Plantation
- 100% Vastu
- No pollution